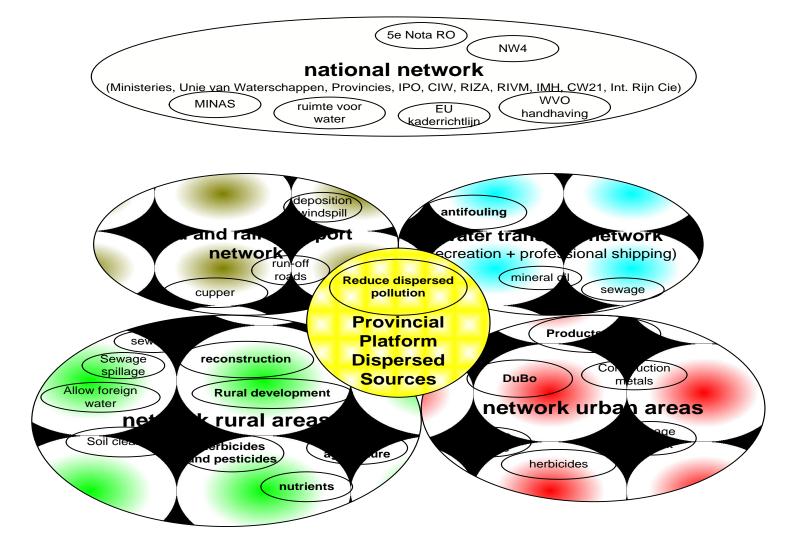

#### What is actor analysis?

Illustrative Example of the analysis of a very complex policy network

Actor and network analysis

Bert Enserink