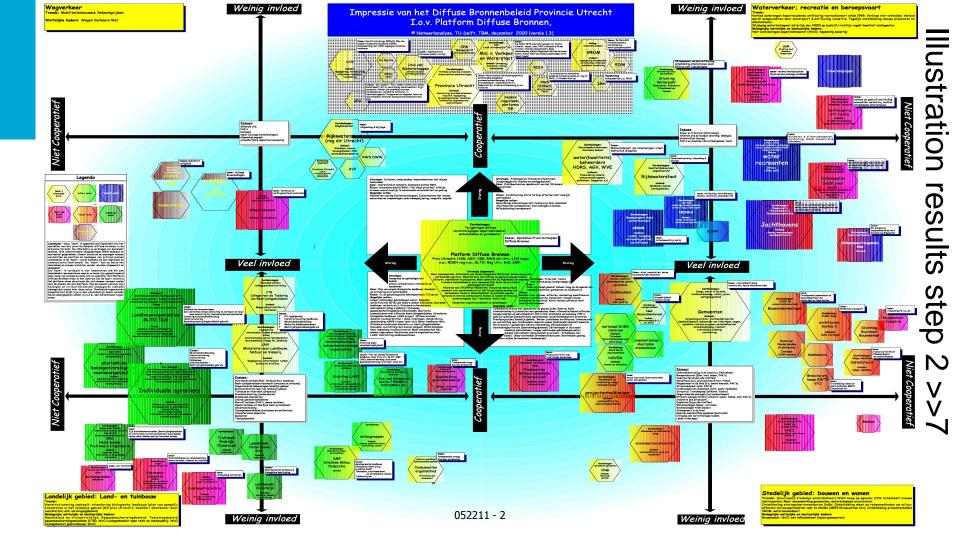

#### What is actor analysis?

Illustrative Example of the analysis of a very complex policy network

Actor and network analysis

Bert Enserink